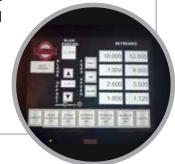

## RESAW SETWORKS & RUN-AROUND CONTROL UPGRADE

- Control Exit Side Eliminates Operator Error
- Every System Includes Custom Programming to Fit YOUR Operation
- Improves Grade Yield
  Increases Production
- For All Major Brands: West Plains, Brewer, Brewco, McDonough, Baker