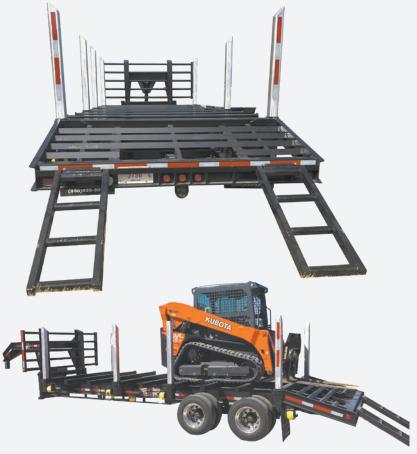

#### **Trailer Overview:**

- 102" wide
- Dovetail with ramps
- Dual speed Bulldog 12k jacks with dropleg
- ▶ 4x4, 3/8" wall bolsters
- ▶ 6" C channel cross members
- ▶ Aluminum stakes with 1/2" wall and 48" out of pocket

### **Hauling Features:**

- (2) 16,000lb. axles with 33mm lug hub pilot wheels
- ▶ 16 Ply, 17 1/2" / 215 / 75 Tires
- ▶ Electric Brakes
- Oil Bath Hubs