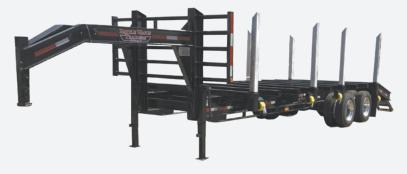

#### **Trailer Overview:**

- ▶ 102″ wide
- Dovetail with ramps
- Dual speed Bulldog 12k jacks with dropleg
- ▶ 4x4, 3/8" wall bolsters
- ▶ 6" C channel cross members
- Aluminum stakes with 1/2" wall and 48" out of pocket
- Main I-Beam 12", 22lb
- ▶ LED lights

### **Hauling Features:**

- (2) 16,000lb. axles with 33mm lug hub pilot wheels
- ▶ 16 Ply, 17 ½"/ 215 / 75 Tires
- Electric Brakes
- Oil Bath Hubs

#### **Trailer Overview:**

- 102" wide
- Dovetail with ramps
- Dual speed Bulldog 12k jacks with dropleg
- ▶ 4x4, 3/8" wall bolsters
- ▶ 6" C channel cross members
- ▶ Aluminum stakes with 1/2" wall and 48" out of pocket

(1) Bunk of 16-23'

- Main I-Beam 12", 22lb
- ▶ LED lights

### **Hauling Features:**

- (2) 16,000lb. axles with 33mm lug hub pilot wheels
- ▶ 16 Ply, 17 1/2" / 215 / 75 Tires
- ▶ Electric Brakes
- Oil Bath Hubs