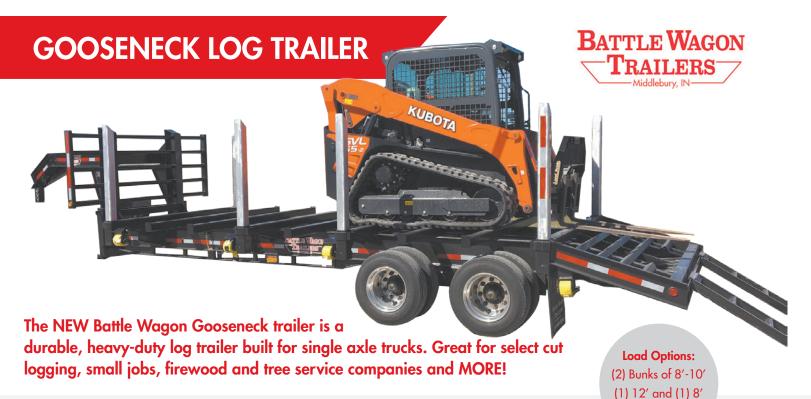

#### **Trailer Overview:**

- 102" wide
- Dovetail with ramps
- Dual speed Bulldog 12k jacks with dropleg
- ▶ 4x4, 3/8" wall bolsters
- ▶ 6" C channel cross members
- ▶ Aluminum stakes with 1/2" wall and 48" out of pocket

(1) Bunk of 16-23'

- Main I-Beam 12", 22lb
- ▶ LED lights

### **Hauling Features:**

- (2) 16,000lb. axles with 33mm lug hub pilot wheels
- ▶ 16 Ply, 17 1/2" / 215 / 75 Tires
- ▶ Electric Brakes
- Oil Bath Hubs