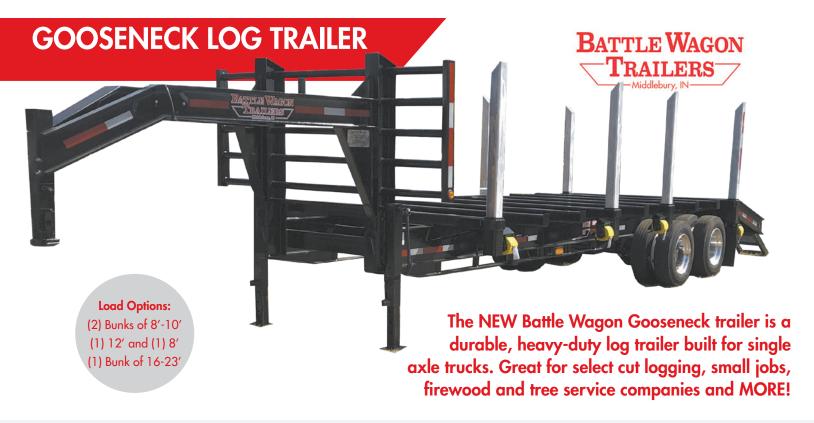

#### **Trailer Overview:**

- ▶ 102″ wide
- Dovetail with ramps
- Dual speed Bulldog 12k jacks with dropleg
- ▶ 4x4, 3/8" wall bolsters
- ▶ 6" C channel cross members
- Aluminum stakes with 1/2" wall and 48" out of pocket
- Main I-Beam 12", 22lb
- ▶ LED lights

### **Hauling Features:**

- (2) 16,000lb. axles with 33mm lug hub pilot wheels
- ▶ 16 Ply, 17 ½"/ 215 / 75 Tires
- Electric Brakes
- Oil Bath Hubs

(1) Bunk of 16-23'

- Main I-Beam 12", 22lb
- ▶ LED lights