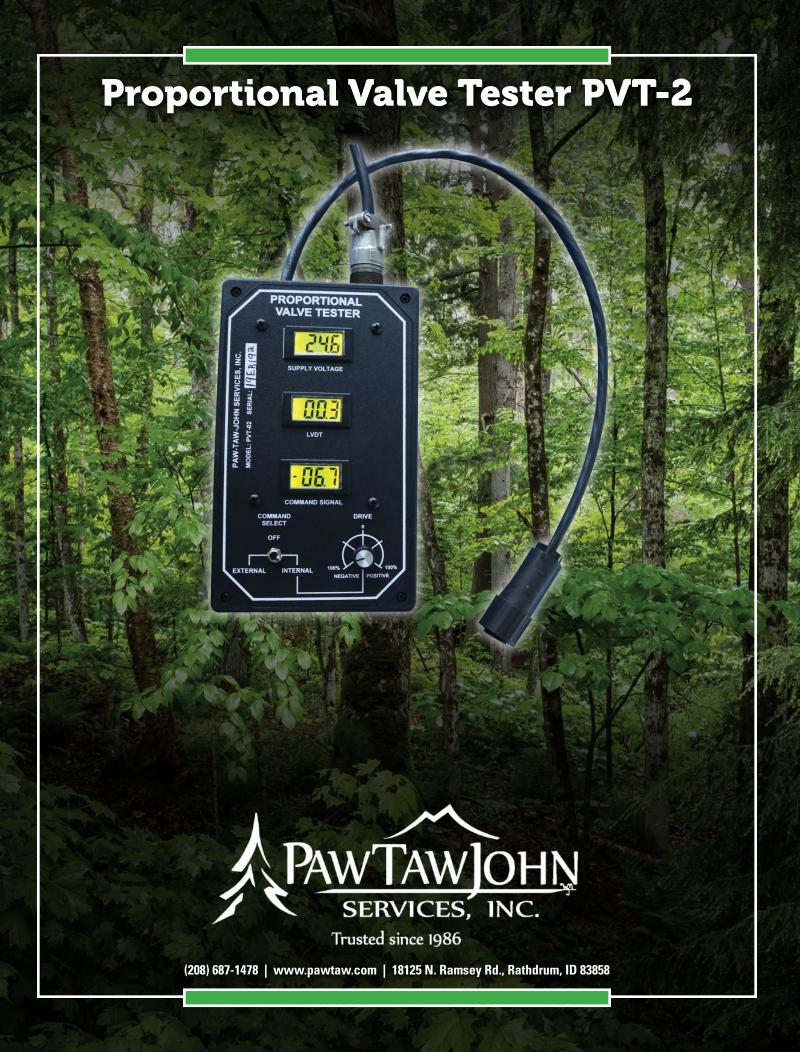

## Description

- In-line electrical monitor for proportional hydraulic valves with on-board electronics
- Designed to monitor those voltages which can affect the control of proportional hydraulic valves in a hydraulic system
- Configured for industry standard proportional valves (Bosch, Rexroth) operating on 24VDC, a ±10VDC command signal

## **Features**

- In-line proportional valve tester uses system power
- Tests proportional valves with On-Board Electronics (OBE)
- Limited capability for external drive valves
- Jog forward and reverse
- External command of valves or monitor while in use
- Monitors supply voltage, LVDT feedback and command voltages
- Comes with hard shell carrying case
- Optional external power supply available