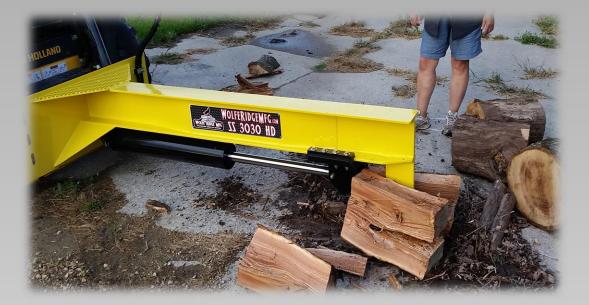

## INVERTED SKIDSTEER SPLITTERS

Heavy duty design and easy to use. Pick up those big logs, split & load them without breaking a sweat! Features: 8" reinforced H beam 1" thick pusher, grade 8 hardware Universal Quick attach plate, flat face couplers included 12" AR400 main wedge welded through beam Gates brand hoses, swivel fittings Heavy Duty welded cylinder rated for 3500 PSI max. Adjustable 4 way wedge included Blasted and Powder coated Non slip top step plate 6 way and 8 way wedges also available! Full 1 year warranty on everything! SS 2824 HD- 28 ton, 24" stroke \$2100 SS 3030 HD- 32 ton, 30" stroke \$2400 SS 3036 HD- 32 ton, 36" stroke \$2700