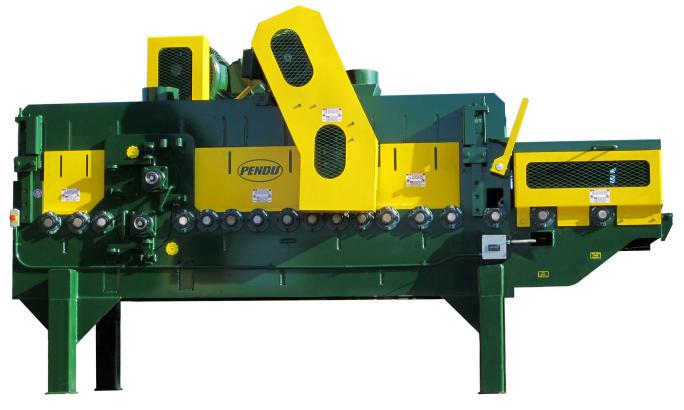

## **RIP THROUGH BOARDS AND CANTS**

The Pendu Heavy Duty Gang Saw is our heaviest gang saw yet. Built for both durability and efficiency, the Heavy Duty Gang Saw rips through boards and cants with ease! It has a cutting capacity of 6" high and 12 " wide. A 125 HP top arbor motor and 150 HP bottom arbor motor help to achieve feed rates of up to 200 FPM. Pendu's innovative feed system features 27 powered rolls (17 bottom, 10 top). Pendu has used a unique hardening and chroming process to develop the strongest and most durable rolls in the induistry. The Heavy Duty Gang Saw is constructed with a 1 1/4" thick steel box frame.

Call us today to find out how the Heavy Duty Gang Saw can give you more production!

| Heavy Duty Gan     | g Saw Specifications         |
|--------------------|------------------------------|
| Infeed Capacity    | 7″ High x 12 1/2" Wide       |
| Cutting Capacity   | 6" High x 12" Wide at Arbors |
| Arbors             | 125 HP Top Motor             |
|                    | 150 HP Bottom Motor          |
| Feed Rate          | Up To 200 FPM                |
| Construction       | 1 1/4" Thick Steel Box Frame |
| Inboard Cant Sizer | Remove Up To 1" Off Top      |
|                    | 50 HP Motor                  |
| Rolls              | Hardened and Chromed         |
|                    | 27 Powered Rolls             |