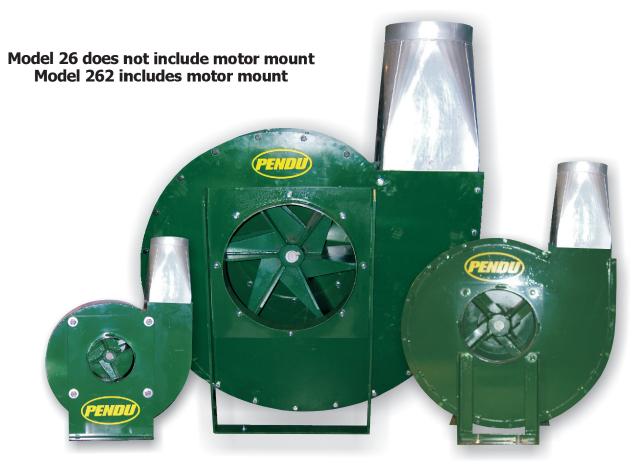

## Durable Power For Your Most Demanding Environments.

Power through sawdust, shavings and chips with heavy-duty rugged steel construction Pendu blowers. Model 42 (6-blade) and Model 26 (4-blade) both feature a 3/8" steel plate double spoked fan for high volume with static and dynamically balanced blades for smooth, quiet, vibration-free operation and long life. Models 42 and 26 are also equipped with a replaceable heavy-duty scroll sheet for longer life and reduced replacement costs. Model 18 (4-blade) features 1/4" steel plate fan blades with a compact design for economical operation. Models 42, 262 and 18 feature integral motor mounts for simple, fast installation.

| Blower Specifications |                        |                |            |
|-----------------------|------------------------|----------------|------------|
| Housing Diam.         | 18"                    | 26"            | 42"        |
| Overall Height        | 19"                    | 40"            | 56"        |
| Drive to Intake       | 20"                    | 30"            | 50"        |
| Inlet Diam.           | 6"                     | 10"            | 18"        |
| Outlet Diam.          | 5"                     | 8"             | 12"        |
| HP                    | 3 or 5 HP              | 7.5 - 15 HP    | 30 - 50 HP |
| Fan Diam.             | 12"                    | 20"            | 32"        |
| Fan Blades            | 4                      | 4              | 6          |
| Shaft                 | 1"                     | 1-1/2"         | 1-15/16"   |
| Motor Mount           | yes                    | 262 yes, 26 no | yes        |
| Motor & Drive         | Optional on all models |                |            |