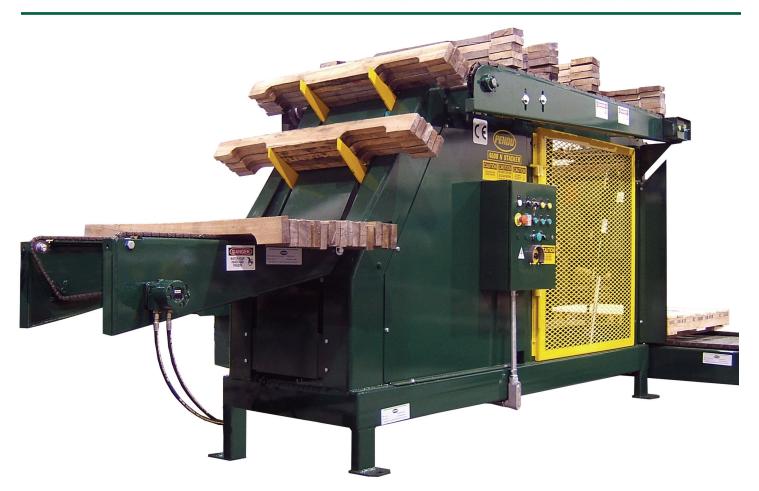

## Built-in reliability and performance.

Pendu 4600N Stackers are design-engineered and manufactured to deliver high performance and reliability in real-world applications. With the ability to handle a wide variety of sizes and shapes at rates up to 4,000 stringers/hour, every 4600N improves productivity while reducing labor and handling costs. And each 4600N is

constructed with rugged components to stand up to the most demanding environments.

4600N Stackers are configured with two outrigger rails to handle notched stringers.

## **Specifications**

| Dimensions              | 67"H x 118"L x 33"W                    |
|-------------------------|----------------------------------------|
| Stack Size              | Max. 48"W x 50"H x 96"L                |
| Stack Rate              | Max. 4,000 Stingers / Hour             |
| Stack Lengths           | 24" x 96" depending on board thickness |
| Outrigger Rails         | Standard                               |
| Powered Transfer Chains | Standard                               |