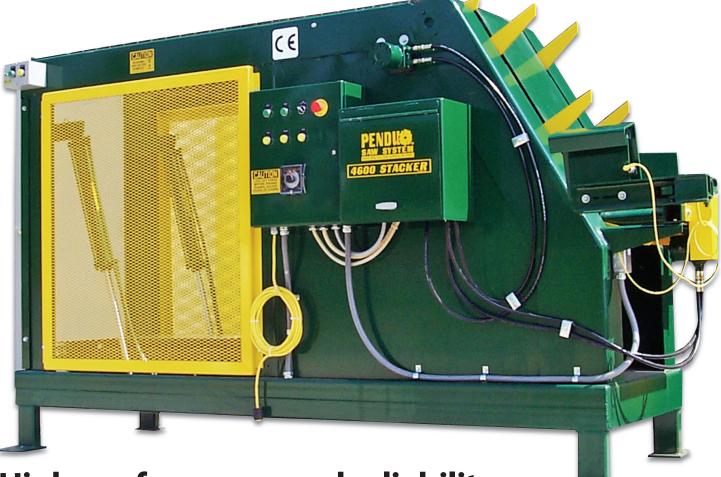

## Model 4600 Board Stacker

## **High-performance and reliability.**

Pendu 4600 Stackers have proven themselves as the most reliable, high performance stackers on the market. With maximum stack rates of up to 50,000 board feet per shift, every 4600 improves productivity while reducing labor and handling costs. And each 4600 is constructed with rugged components to stand up to the most demanding environments.