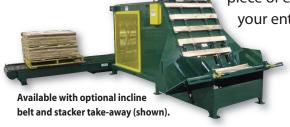

## The reliability you demand. The performance you need.

Pendu 4400S Stackers are the perfect combination of speed and performance. Designed to efficiently stack boards at rates up to 9,000 boards per hour, the 4400S produces neat stacks up to 48" wide by 50" high by 72" long. And every 4400S comes with the features you want — like a control panel with manual override, variable feed speed, heavy duty frame construction, hydraulic scissors lift and side safety shields. All in all, its the one

piece of equipment to build your entire system around.

| Stack Rate    | Up to 9,000 Boards Per Hour |
|---------------|-----------------------------|
| Stack Size    | Up to 48"W x 50"H x 72"L    |
| Stack Lengths | 28" to 72"                  |
| Board Sizes   | ½" x 3 ½" to 2" x 6"        |
| Motors        | Hydraulic Powered           |
| Mode          | Automatic or Manual         |
| Speed         | Variable Speed Feed         |