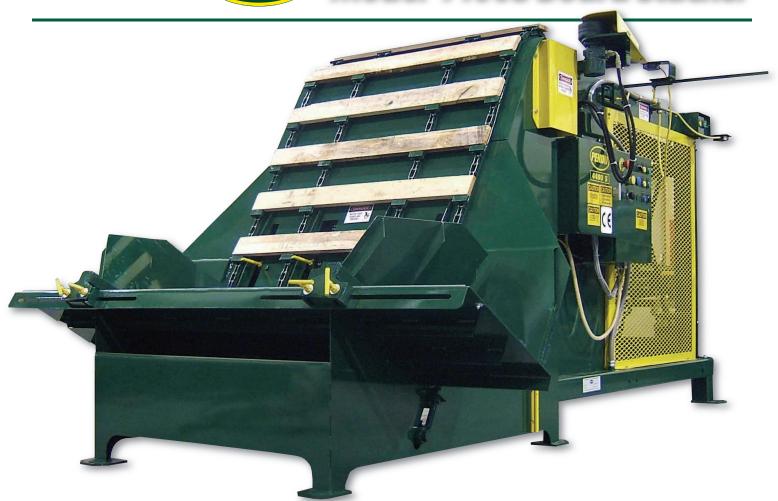

## The reliability you demand. The performance you need.

Pendu 4400S Stackers are the perfect combination of speed and performance. Designed to efficiently stack boards at rates up to 9,000 boards per hour, the 4400S produces neat stacks up to 48" wide by 50" high by 72" long. And every 4400S comes with the features you want — like a control panel with manual override, variable feed speed, heavy duty frame construction, hydraulic scissors lift and side safety shields. All in all, its the one

piece of equipment to build your entire system around.

| Stack Rate    | Up to 9,000 Boards Per Hour |
|---------------|-----------------------------|
| Stack Size    | Up to 48"W x 50"H x 72"L    |
| Stack Lengths | 28" to 72"                  |
| Board Sizes   | ½" x 3 ½" to 2" x 6"        |
| Motors        | Hydraulic Powered           |
| Mode          | Automatic or Manual         |
| Speed         | Variable Speed Feed         |