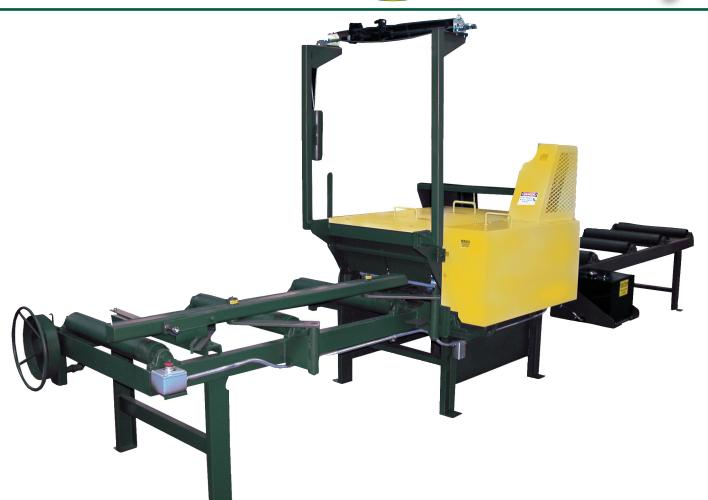

## High efficiency. Low maintenance.

The heavy-duty Pendu 400 Series Edger delivers high production efficiency, powering through material at a standard feed rate of 90 ft./min. Engineered and designed to stand up to the toughest mill operations, Pendu Series 400 Edgers are available with a variety of options including two-speed and reverse drives, cant holdover and electric shift for increased flexibility and high productivity.

## **Specifications**

| Max. Depth of Cut   | 4″       |
|---------------------|----------|
| Max. Material Width | 22″      |
| Std. Feed Rate      | 90 fpm   |
| Arbor Drive Speed   | 2600 rpm |
| Std Infeed Table    | 6'       |
| Base Length         | 44″      |
| Overall Width       | 50″      |