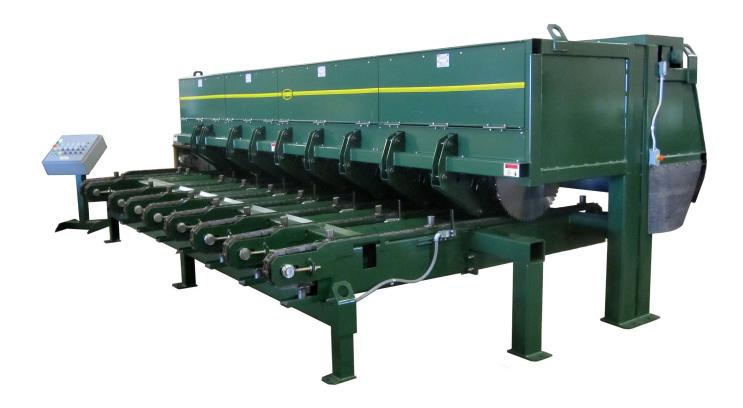

## PENDU DROP SAW TRIMMER

Pendu heavy-duty drop saw trimmers are design-engineered to deliver maximum productivity in mills that end trim and cut boards and cants. Constructed on a rugged, tubular steel frame, each unit is manufactured with powerful 7 1/2HP motors that drive 28" carbide-tipped saw blades. For maximum reliability and long life, all bearings, chains, and sprockets are mounted on flat transfers and powered by 81x chain. Options include bolt on even ending rolls and transfers.

| <b>Drop Saw Trimmer Specifications</b> |                                  |
|----------------------------------------|----------------------------------|
| Cut Length                             | 0' - 24', odd & even lengths     |
| Blade Diameter                         | 28" carbide tipped x 1 3/8" bore |
| Depth of Cut                           | 7 1/2"                           |
| Feed Rate                              | Variable                         |
| Saw Power (each)                       | 7 1/2HP motor (5HP, 10HP,        |
|                                        | & 15HP avail.)                   |
| Saw Arbors                             | 1 15/16" Diameter                |