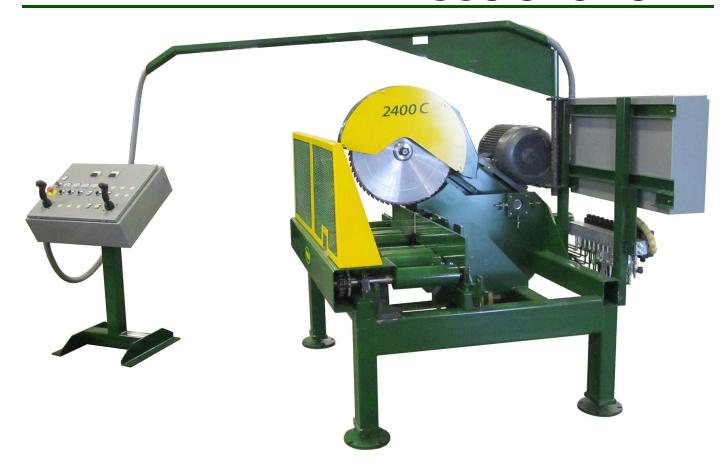

## **CHOP CANTS DOWN TO SIZE**

The Pendu 2400C Chop Saw quickly cuts cants to almost any size you need! Powered by a 30 HP electric motor, the 28" saw blade cleanly cuts through cants up to 9" high and 12" wide. Cants can be precision cut as short as 24" or up to 10' in length. The 2400C is built on a heavy duty tubular steel frame for maximum durability.

Call us today to find out how the 2400C can speed up your production line!

| 2400C Chop Saw Specifications |                         |
|-------------------------------|-------------------------|
| Min. Cut Length               | 24"                     |
| Max. Cut Length               | 10′                     |
| Max. Cant Height              | 9″                      |
| Max Cant Width                | 12"                     |
| Motor                         | 30 HP Electric          |
| Saw Blade                     | 28" Diameter            |
| Frame                         | Heavy Duty Steel Tubing |