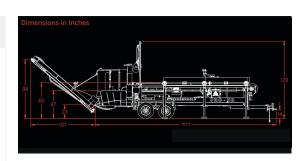

#### **Live Deck**

- Full 8' in length allows up to one full cord to be stored and handled
- Roller chain allows deck to move heaviest logs with ease
- Stores vertically for easy transport

#### **Integrated Conveyor**

- 12' long with a 10'10" maximum loading height
- · 20" wide paddle belt
- Fully reversible for simple set up and attachment

All Pro-HD Series Processors come standard with a 4-Way Wedge and 3 Strand Live Deck. 5 Strand Live Deck and Integrated Conveyor are available as Add-On Options.

## **SPECIFICATIONS**

| <b>Base Model</b>           | Pro-HD        | Pro-HD X        | Pro-HD XL        |
|-----------------------------|---------------|-----------------|------------------|
| Engine Power (HP)           | 56            | 56              | 74               |
| Pump Flow (GPM)             | 22-22-18      | 22-22-18        | 33-18-14         |
| Stroke (in.)                | 26            | 26              | 26               |
| Trough Length (ft)          | 16            | 16              | 16               |
| Max Log Length (ft)         | 24            | 24              | 32               |
| Cycle Time (sec)            | 5.9/9.1       | 4.1/6.1         | 3/4.5            |
| Average Output<br>(Cord/Hr) | 2.5           | 3               | 4                |
| Dimensions (H"xW"xL")       | 129"x195"x409 | " 129"x195"x409 | ' 129"x195"x409" |
| Weight (lbs)                | 9,200         | 9,200           | 9,200            |