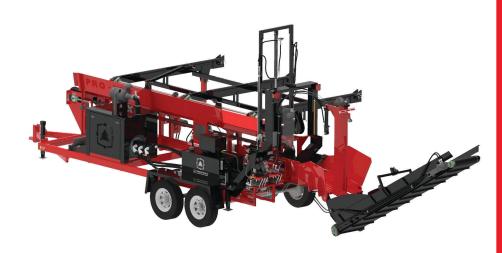

### **FEATURES**

#### **Power**

- · Choose 4" or 5" bore
- · 3-Stage Gear Pump
- 70 gallon Hydraulic Tank

#### **Clamping System**

- Patented Top Roll Clamping System applies up to 1000 lbs of force down on the log to ensure stability
- Large toothed Back Roller enhances traction so longer logs are fed forward

#### **Live Deck**

- Full 8' in length allows up to one full cord to be stored and handled
- Roller chain allows deck to move heaviest logs with ease
- Stores vertically for easy transport

#### **Integrated Conveyor**

- 12' long with a 10'10" maximum loading height
- · 20" wide paddle belt
- Fully reversible for simple set up and attachment

All Pro-HD Series Processors come standard with a 4-Way Wedge and 3 Strand Live Deck. 5 Strand Live Deck and Integrated Conveyor are available as Add-On Options.