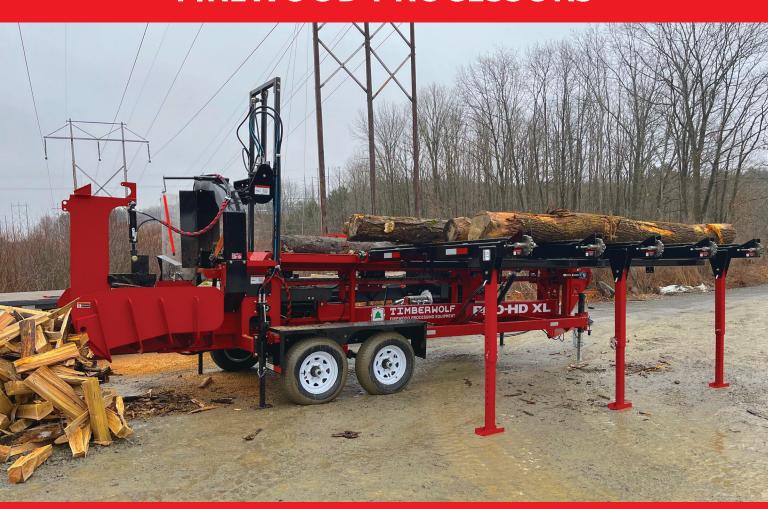

# PRO-HD SERIES

**FIREWOOD PROCESSORS** 

# TIMBERWOLF

FIREWOOD PROCESSING EQUIPMENT

607-307-4029

www.TimberwolfEquip.com

- Rugged frame for maximum durability
- ▲ All processors are capable of splitting a minimum of 2.5 cords per hour and as many as 4 full cords per hour
- ▲ State-of-the-art hydraulics make these processors the most efficient on the market at this price point

#### **Live Deck**

- Full 8' in length allows up to one full cord to be stored and handled
- Roller chain allows deck to move heaviest logs with ease
- Stores vertically for easy transport

#### **Integrated Conveyor**

- 12' long with a 10'10" maximum loading height
- · 20" wide paddle belt
- Fully reversible for simple set up and attachment

All Pro-HD Series Processors come standard with a 4-Way Wedge and 3 Strand Live Deck. 5 Strand Live Deck and Integrated Conveyor are available as Add-On Options.