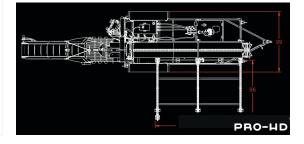

# PRO-HD SERIES

**FIREWOOD PROCESSORS** 

## **SPECIFICATIONS**

| <b>Base Model</b>           | Pro-HD        | Pro-HD X        | Pro-HD XL        |
|-----------------------------|---------------|-----------------|------------------|
| Engine Power (HP)           | 56            | 56              | 74               |
| Pump Flow (GPM)             | 22-22-18      | 22-22-18        | 33-18-14         |
| Stroke (in.)                | 26            | 26              | 26               |
| Trough Length (ft)          | 16            | 16              | 16               |
| Max Log Length (ft)         | 24            | 24              | 32               |
| Cycle Time (sec)            | 5.9/9.1       | 4.1/6.1         | 3/4.5            |
| Average Output<br>(Cord/Hr) | 2.5           | 3               | 4                |
| Dimensions (H"xW"xL")       | 129"x195"x409 | " 129"x195"x409 | ' 129"x195"x409" |
| Weight (lbs)                | 9,200         | 9,200           | 9,200            |