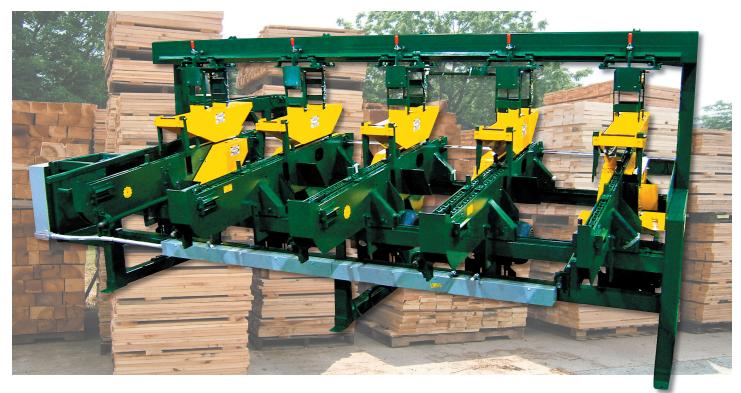

## Versatile production performance.

Pendu heavy duty MultiSaw Trim Saws require little maintenance, give steady productive service and stand up to your toughest operations. Each ruggedly built Multiple Saw Trimmer is easily adjustable to provide you with the versatility to produce the length of boards or cants you need. In addition, MultiSaw Trim Saws are available with a variety of options for increased flexibility and higher productivity.

Saws are easily adjustable to give you complete flexibility in schedulling your production.

## **Specifications**

| Overall Dimensions | Variable Length x 6′ H x 6′ D |
|--------------------|-------------------------------|
| Blade Diameter     | 22"                           |
| Depth of Cut       | 7½"                           |
| Feed Rate          | Variable                      |
| Saw Power (each)   | 7½ - 20 HP Motor              |
| Waste Conveyor     | Standard                      |
| Lumber Conveyor    | Standard                      |